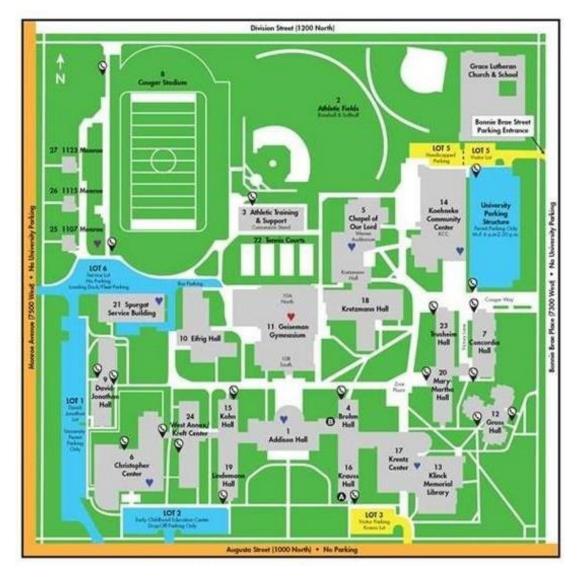

## CONCORDIA UNIVERSITY CHICAGO CAMPUS MAP

7400 August Street, River Forest, IL 60305

**PARKING** in the main garage (the large blue area on the map) is the recommended area. There should be sufficient space for all those attending the convention. Parking will be free during the convention.

**REGISTRATION** will be in the **South Gym.** 

(Building 11B on the map)

BUSINESS OF THE CONVENTION will be in the North Gym.

(Building 11A on the map)

VENDORS and COFFEE BREAKS will be in the South Gym.

(Building 11B on the map)

**OPENING WORSHIP** held of Friday will be in the **Chapel of Our Lord.** 

(Building 5 on the map)

ALL MEALS will be in the cafeteria of the Koehneke Center.

(Building 13 on the map)