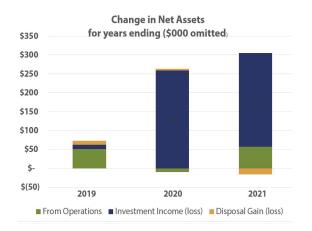

# Summary of Financial Activities

For the Years Ended January 31, 2021, 2020, and 2019

| Support, Revenue, & Other Additions                                                                                                     | 2021                                        | 2020               | 2019                            |
|-----------------------------------------------------------------------------------------------------------------------------------------|---------------------------------------------|--------------------|---------------------------------|
| Support from Congregations Support from Individuals, Grants, and Other Conventions, Conferences, & Workshops Other Revenues & Additions | \$ 1,639,088<br>346,825<br>4,440<br>187,017 | 278,253<br>205,059 | •                               |
| Total Support, Revenues, & Other Additions                                                                                              | 2,177,370                                   | 2,464,781          | 2,638,259                       |
| Expenses                                                                                                                                |                                             |                    |                                 |
| Program Services Synodical Programs Supporting Services                                                                                 | 1,132,509<br>285,372<br>702,545             |                    | 1,466,741<br>308,963<br>810,484 |
| Expenses Related to Operations & Activities                                                                                             | 2,120,426                                   | 2,474,918          | 2,586,188                       |
| Change in Net Assets Related to Operations & Activities Investment Income (loss), Net Gain (loss) on Disposal of Property & Equipment   | 56,944<br>247,263<br>(16,310)               | 259,649            | 52,071<br>11,313<br>10,734      |
| Net Change in Net Assets                                                                                                                | \$ 287,897                                  | \$ 253,235         | \$ 74,118                       |