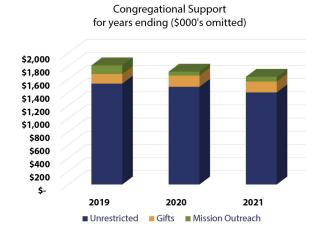

# Treasurer's Report

The LCMS Northern Illinois District congregations continue to support the work of the district as well as the ministries of the Lutheran Church Missouri Synod through monetary support, volunteer contributions, and prayer. Support from congregations for the most recent fiscal year ending January 31, 2021 totaled \$1,639,088. Individuals, grants, and others contributed an additional \$346,825. We continue to be grateful to those congregations, families and individuals that have financially supported the District and our work together. We continually seek to be good and faithful stewards of these gifts and resources to Advance His Kingdom throughout the Northern Illinois district.

# Summary of Financial Activities

For the Years Ended January 31, 2021, 2020, and 2019

| Support, Revenue, & Other Additions                                                                                                     | 2021                                        | 2020               | 2019                            |
|-----------------------------------------------------------------------------------------------------------------------------------------|---------------------------------------------|--------------------|---------------------------------|
| Support from Congregations Support from Individuals, Grants, and Other Conventions, Conferences, & Workshops Other Revenues & Additions | \$ 1,639,088<br>346,825<br>4,440<br>187,017 | 278,253<br>205,059 | •                               |
| Total Support, Revenues, & Other Additions                                                                                              | 2,177,370                                   | 2,464,781          | 2,638,259                       |
| Expenses                                                                                                                                |                                             |                    |                                 |
| Program Services Synodical Programs Supporting Services                                                                                 | 1,132,509<br>285,372<br>702,545             |                    | 1,466,741<br>308,963<br>810,484 |
| Expenses Related to Operations & Activities                                                                                             | 2,120,426                                   | 2,474,918          | 2,586,188                       |
| Change in Net Assets Related to Operations & Activities Investment Income (loss), Net Gain (loss) on Disposal of Property & Equipment   | 56,944<br>247,263<br>(16,310)               | 259,649            | 52,071<br>11,313<br>10,734      |
| Net Change in Net Assets                                                                                                                | \$ 287,897                                  | \$ 253,235         | \$ 74,118                       |