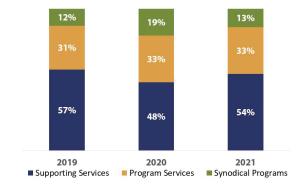

#### For the Years Ended January 31, 2021, 2020, and 2019

Percentage of Expenses Related to Operations & Activities for years ending

# Summary of Financial Activities

For the Years Ended January 31, 2021, 2020, and 2019

| Support, Revenue, & Other Additions                                                                                                     | 2021                                        | 2020               | 2019                            |
|-----------------------------------------------------------------------------------------------------------------------------------------|---------------------------------------------|--------------------|---------------------------------|
| Support from Congregations Support from Individuals, Grants, and Other Conventions, Conferences, & Workshops Other Revenues & Additions | \$ 1,639,088<br>346,825<br>4,440<br>187,017 | 278,253<br>205,059 | •                               |
| Total Support, Revenues, & Other Additions                                                                                              | 2,177,370                                   | 2,464,781          | 2,638,259                       |
| Expenses                                                                                                                                |                                             |                    |                                 |
| Program Services Synodical Programs Supporting Services                                                                                 | 1,132,509<br>285,372<br>702,545             |                    | 1,466,741<br>308,963<br>810,484 |
| Expenses Related to Operations & Activities                                                                                             | 2,120,426                                   | 2,474,918          | 2,586,188                       |
| Change in Net Assets Related to Operations & Activities Investment Income (loss), Net Gain (loss) on Disposal of Property & Equipment   | 56,944<br>247,263<br>(16,310)               | 259,649            | 52,071<br>11,313<br>10,734      |
| Net Change in Net Assets                                                                                                                | \$ 287,897                                  | \$ 253,235         | \$ 74,118                       |