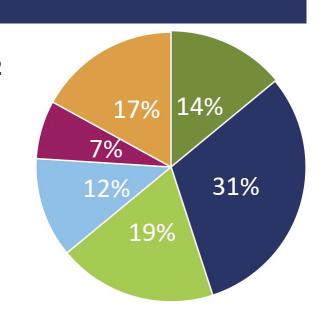

#### For the Years Ended January 31, 2021, 2020, and 2019

Percentage of Expenses Related to Operations & Activities for years ending

# Summary of Financial Activities

For the Years Ended January 31, 2021, 2020, and 2019

| Support, Revenue, & Other Additions                                                                                                     | 2021                                        | 2020               | 2019                            |
|-----------------------------------------------------------------------------------------------------------------------------------------|---------------------------------------------|--------------------|---------------------------------|
| Support from Congregations Support from Individuals, Grants, and Other Conventions, Conferences, & Workshops Other Revenues & Additions | \$ 1,639,088<br>346,825<br>4,440<br>187,017 | 278,253<br>205,059 | •                               |
| Total Support, Revenues, & Other Additions                                                                                              | 2,177,370                                   | 2,464,781          | 2,638,259                       |
| Expenses                                                                                                                                |                                             |                    |                                 |
| Program Services Synodical Programs Supporting Services                                                                                 | 1,132,509<br>285,372<br>702,545             |                    | 1,466,741<br>308,963<br>810,484 |
| Expenses Related to Operations & Activities                                                                                             | 2,120,426                                   | 2,474,918          | 2,586,188                       |
| Change in Net Assets Related to Operations & Activities Investment Income (loss), Net Gain (loss) on Disposal of Property & Equipment   | 56,944<br>247,263<br>(16,310)               | 259,649            | 52,071<br>11,313<br>10,734      |
| Net Change in Net Assets                                                                                                                | \$ 287,897                                  | \$ 253,235         | \$ 74,118                       |